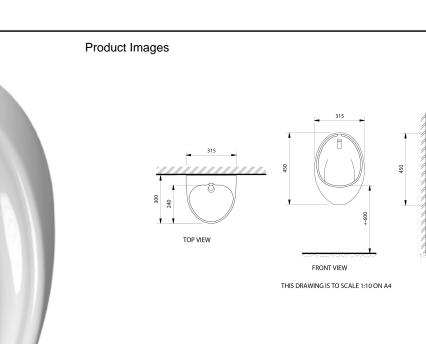

## Vaal Vaal Urinal

| Range:               | Vaal                                                                                                                                                                                                                                                                                                                                     |
|----------------------|------------------------------------------------------------------------------------------------------------------------------------------------------------------------------------------------------------------------------------------------------------------------------------------------------------------------------------------|
| Description:         | Vaal Flatback top-entry urinal. Spreader & fittings included. Required bottle trap 340/N. Suitable for commercial use. Compatible with the following Cobra exposed urinal flush valves: FJ6-000/N & FJ6-001/N. Dimensions: 300mm long, 315mm wide, 450mm high. 10 Year LIXIL Africa warranty. Access to Cobra TeamAssist technical team. |
| Product Code:        | 705429WH                                                                                                                                                                                                                                                                                                                                 |
| ERP Code:            | 1046400200                                                                                                                                                                                                                                                                                                                               |
| Barcode:             | 6005826072914                                                                                                                                                                                                                                                                                                                            |
| Product<br>Features: | 10 Year Warranty                                                                                                                                                                                                                                                                                                                         |
| Dimensions:          | (l) 300mm x (w) 315mm x (h) 450mm                                                                                                                                                                                                                                                                                                        |
| Package Weight:      | : 10.94                                                                                                                                                                                                                                                                                                                                  |