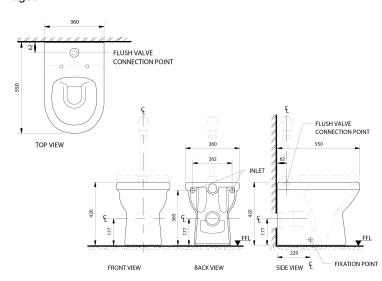

## Vaal Parktown Floor Mount Pan

Range: Parktown

**Description:** Vaal Parktown top-entry floor-mounted pan. Excludes seat. Suitable for

commercial use. Compatible with the following Cobra exposed flush valves: FJ2-000/N, FJ2-001/N, FJ2-210/N, FM1-000/N, FM1-210/N, FM1-214/N, FM2-210/N & FM2-214/N. Dimensions: 550mm long, 360mm wide, 420mm high. 10 Year LIXIL Africa warranty. Access to Cobra TeamAssist technical

team.

 Product Code:
 431700WH

 ERP Code:
 1046380200

 Barcode:
 6005826072891

Product Cobra TeamAssist, 10 Year Warranty

Features: Dimensions:

(I) 550mm x (w) 360mm x (h) 420mm

Package Weight: 45.24