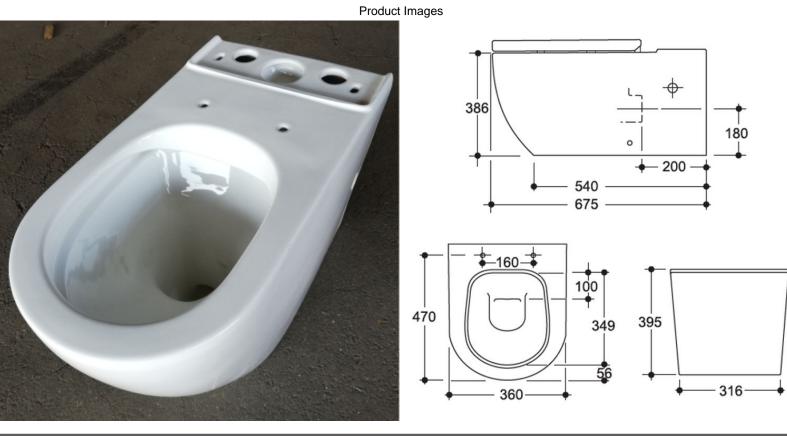

## Vaal Ingenue Toilet Pan Rimless

| Ingenue                                                                                                                                                                 |                                                                                                                                                                                                                                                                                     |
|-------------------------------------------------------------------------------------------------------------------------------------------------------------------------|-------------------------------------------------------------------------------------------------------------------------------------------------------------------------------------------------------------------------------------------------------------------------------------|
| Vaal Ingenue Rimless pan for close coupled toilet suite. Hygienic rimless technology. Includes pan and DuraPlast Urea soft close seat. 10 year manufacturer's warranty. | <b>Vaak</b><br>sanitaryware                                                                                                                                                                                                                                                         |
| 773320WH                                                                                                                                                                |                                                                                                                                                                                                                                                                                     |
| CINPAFNN-2CO                                                                                                                                                            |                                                                                                                                                                                                                                                                                     |
| 6005826070804                                                                                                                                                           |                                                                                                                                                                                                                                                                                     |
| 10 Year Warranty                                                                                                                                                        |                                                                                                                                                                                                                                                                                     |
| (I) 675mm x (w) 360mm x (h) 395mm                                                                                                                                       |                                                                                                                                                                                                                                                                                     |
| : 0.76                                                                                                                                                                  |                                                                                                                                                                                                                                                                                     |
|                                                                                                                                                                         |                                                                                                                                                                                                                                                                                     |
|                                                                                                                                                                         | Vaal Ingenue Rimless pan for close coupled toilet suite. Hygienic rimless<br>technology. Includes pan and DuraPlast Urea soft close seat. 10 year<br>manufacturer's warranty.<br>773320WH<br>CINPAFNN-2CO<br>6005826070804<br>10 Year Warranty<br>(I) 675mm x (w) 360mm x (h) 395mm |