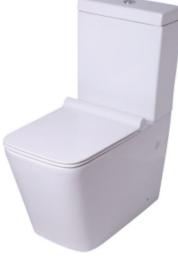

## Vaal Refine Toilet Close Couple Suite

| Range:<br>Description: | Refine<br>Closed rim close coupled suite with 6/3L dual flush bottom inlet cistern and<br>soft close thermoset double flap seat and floor mounting brackets |
|------------------------|-------------------------------------------------------------------------------------------------------------------------------------------------------------|
| Product Code:          | 772662WH                                                                                                                                                    |
| ERP Code:              | CREFWHSU-2CO                                                                                                                                                |
| Barcode:               | 6005826064650                                                                                                                                               |
| Product<br>Features:   | Cobra TeamAssist, Cobra Genuine, Government, 10 Year Warranty                                                                                               |
| Dimensions:            | (I) 730mm x (w) 450mm x (h) 610mm                                                                                                                           |
| Package Weight:        | 56.05                                                                                                                                                       |
| CAD3D:                 | Download                                                                                                                                                    |