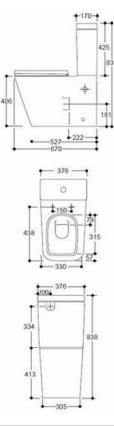

## Vaal Refine Toilet Close Couple Suite

| Range:<br>Description: | Refine<br>Closed rim close coupled suite with 6/3L dual flush bottom inlet cistern and<br>soft close thermoset double flap seat and floor mounting brackets |
|------------------------|-------------------------------------------------------------------------------------------------------------------------------------------------------------|
| Product Code:          | 772662WH                                                                                                                                                    |
| ERP Code:              | CREFWHSU-2CO                                                                                                                                                |
| Barcode:               | 6005826064650                                                                                                                                               |
| Product<br>Features:   | Cobra TeamAssist, Cobra Genuine, Government, 10 Year Warranty                                                                                               |
| Dimensions:            | (I) 730mm x (w) 450mm x (h) 610mm                                                                                                                           |
| Package Weight:        | 56.05                                                                                                                                                       |
| CAD3D:                 | Download                                                                                                                                                    |