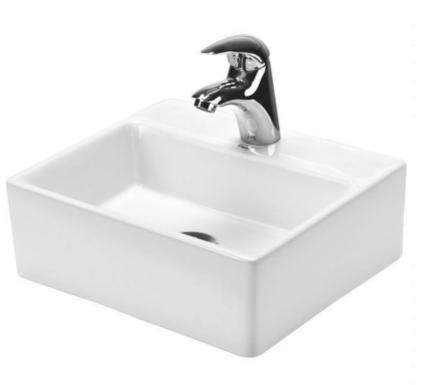

## Vaal Weaver Basin Mini Counter Top/Wall Hung 335X290

| Range:           | Weaver                                                                                      |              |
|------------------|---------------------------------------------------------------------------------------------|--------------|
| Description:     | 335x290mm rectangular counter top or wall hung basin with 1 taphole. No integrated overflow | Vaal         |
| Product Code:    | 706600WH                                                                                    | SANTIARTWARE |
| ERP Code:        | CWEBMJ41-2CO0400                                                                            |              |
| Barcode:         | 6005826060126                                                                               |              |
| Product Features | : Cobra TeamAssist, Cobra Genuine, 10 Year Warranty, Projects                               |              |
| Dimensions:      | (I) 360mm x (w) 310mm x (h) 140mm                                                           |              |
| Package Weight:  | 6.5                                                                                         |              |
| CAD3D:           | Download                                                                                    |              |
| 1                |                                                                                             |              |