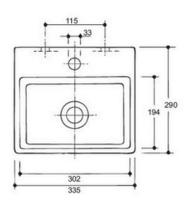

## Vaal Weaver Basin Mini Counter Top/Wall Hung 335X290

| Range:           | Weaver                                                                                      |              |
|------------------|---------------------------------------------------------------------------------------------|--------------|
| Description:     | 335x290mm rectangular counter top or wall hung basin with 1 taphole. No integrated overflow | Vaal         |
| Product Code:    | 706600WH                                                                                    | SANTIARTWARE |
| ERP Code:        | CWEBMJ41-2CO0400                                                                            |              |
| Barcode:         | 6005826060126                                                                               |              |
| Product Features | : Cobra TeamAssist, Cobra Genuine, 10 Year Warranty, Projects                               |              |
| Dimensions:      | (I) 360mm x (w) 310mm x (h) 140mm                                                           |              |
| Package Weight:  | 6.5                                                                                         |              |
| CAD3D:           | Download                                                                                    |              |
| 1                |                                                                                             |              |