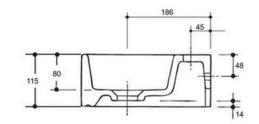

## Vaal Weaver Basin Mini Counter Top/Wall Hung 335X290

| Range:           | Weaver                                                                                      |              |
|------------------|---------------------------------------------------------------------------------------------|--------------|
| Description:     | 335x290mm rectangular counter top or wall hung basin with 1 taphole. No integrated overflow | Vaal         |
| Product Code:    | 706600WH                                                                                    | SANTIARTWARE |
| ERP Code:        | CWEBMJ41-2CO0400                                                                            |              |
| Barcode:         | 6005826060126                                                                               |              |
| Product Features | : Cobra TeamAssist, Cobra Genuine, 10 Year Warranty, Projects                               |              |
| Dimensions:      | (I) 360mm x (w) 310mm x (h) 140mm                                                           |              |
| Package Weight:  | 6.5                                                                                         |              |
| CAD3D:           | Download                                                                                    |              |
| 1                |                                                                                             |              |