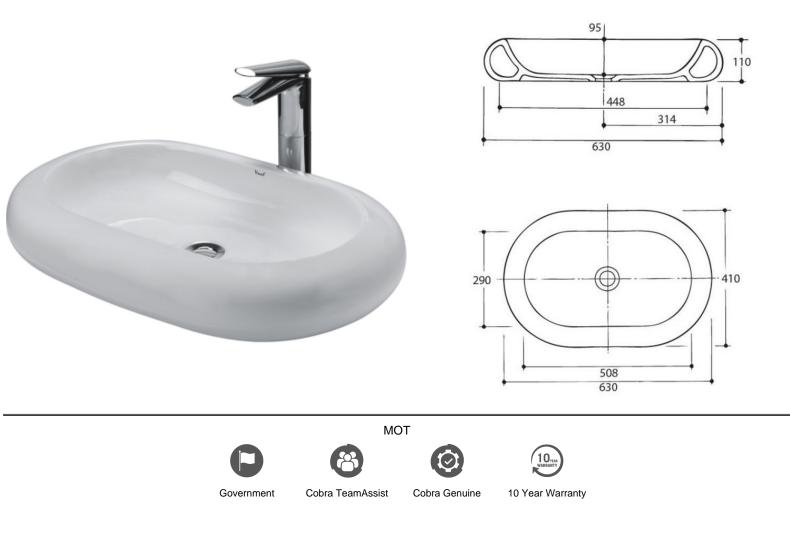

## Vaal Perla Basin Counter Top 630X410

| Range:            | Perla                                                                                  |              |
|-------------------|----------------------------------------------------------------------------------------|--------------|
| Description:      | 630x410mm oval counter top basin with no provision for tapholes or integrated overflow | SANITARYWARE |
| Product Code:     | 706500WH                                                                               | SANTTARTWARE |
| ERP Code:         | CPERBABA-2CO0413                                                                       |              |
| Barcode:          | 6005826060133                                                                          |              |
| Product Features: | : Cobra TeamAssist, Cobra Genuine, Government, 10 Year Warranty                        |              |
| Dimensions:       | (I) 650mm x (w) 460mm x (h) 140mm                                                      |              |
| Package Weight:   | 12.16                                                                                  |              |