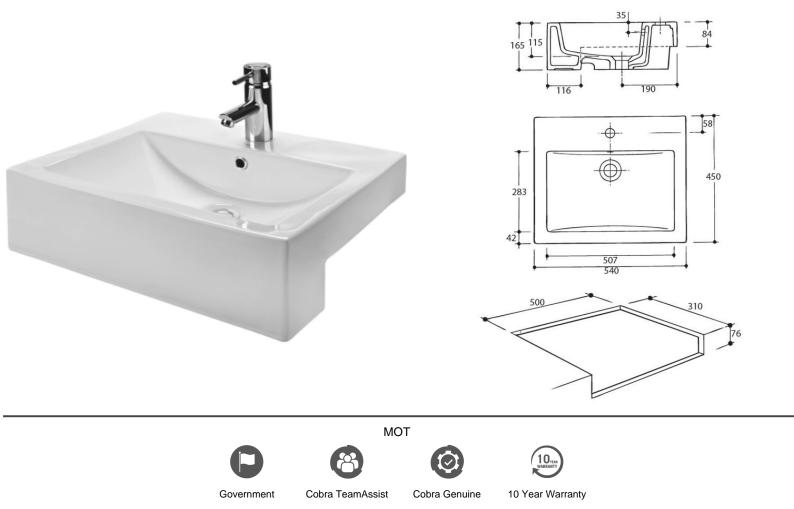

## Vaal Azalea Basin Semi Recessed 540X450

| Range:           | Azalea                                                                                     | 11 1         |
|------------------|--------------------------------------------------------------------------------------------|--------------|
| Description:     | Vitreous china 540x450x165mm semi-recessed basin with one taphole and integrated overflow. | Vaal         |
| Product Code:    | 705700WH                                                                                   | SANTIARIWARE |
| ERP Code:        | CAZ54J41-2CO0417                                                                           |              |
| Barcode:         | 6005826060065                                                                              |              |
| Product Features | : Cobra TeamAssist, Cobra Genuine, Government, 10 Year Warranty                            |              |
| Dimensions:      | (l) 570mm x (w) 470mm x (h) 200mm                                                          |              |
| Package Weight:  | 15.36                                                                                      |              |
| CAD3D:           | Download                                                                                   |              |
|                  |                                                                                            |              |