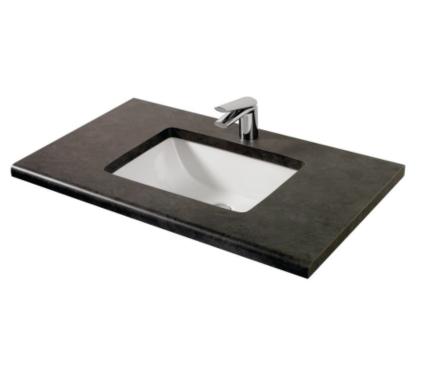

## Vaal Snipe Basin Underslung 510X380

Range: Snipe

**Description:** Snipe rectangular underslung vanity basin, with integrated overflow. The

basin has an unglazed contact surface area and is designed for fixing under vanity slab or in a bathroom cabinet using three or four hanger brackets (code

8125ZO). 510x380

Product Code: 700900WH

**ERP Code:** CSNBAJNN-2CO0423

**Barcode:** 6005826040173

Product Cobra TeamAssist, Cobra Genuine, Government, 10 Year Warranty

Features:

**Dimensions:** (I) 540mm x (w) 410mm x (h) 220mm