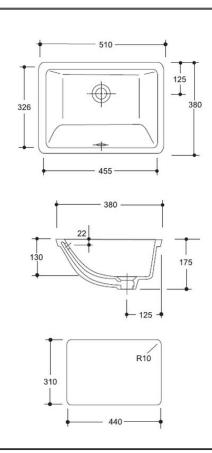

## Vaal Snipe Basin Underslung 510X380

Range: Snipe

**Description:** Snipe rectangular underslung vanity basin, with integrated overflow. The

basin has an unglazed contact surface area and is designed for fixing under vanity slab or in a bathroom cabinet using three or four hanger brackets (code

8125ZO). 510x380

Product Code: 700900WH

**ERP Code:** CSNBAJNN-2CO0423

**Barcode:** 6005826040173

Product Cobra TeamAssist, Cobra Genuine, Government, 10 Year Warranty

Features:

**Dimensions:** (I) 540mm x (w) 410mm x (h) 220mm