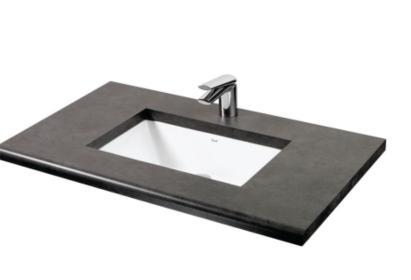

## Vaal Quail Basin Underslung 528X345X186

Range: Quail

**Description:** Quail rectangular underslung vanity basin, with integrated overflow. The basin

has an unglazed contact surface area and is designed for fixing under vanity slab or in a bathroom cabinet using four hanger brackets (code 8125ZO).

528x345X186

Product Code: 700400WH

ERP Code: CQLBAJNN-2CO0423

**Barcode:** 6005826040128

**Product** Cobra TeamAssist, Cobra Genuine, Government, 10 Year Warranty

Features:

**Dimensions:** (I) 550mm x (w) 370mm x (h) 210mm