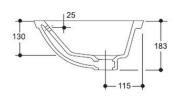

## Vaal Quail Basin Underslung 528X345X186

Range: Quail

**Description:** Quail rectangular underslung vanity basin, with integrated overflow. The basin

has an unglazed contact surface area and is designed for fixing under vanity slab or in a bathroom cabinet using four hanger brackets (code 8125ZO).

528x345X186

Product Code: 700400WH

ERP Code: CQLBAJNN-2CO0423

**Barcode:** 6005826040128

**Product** Cobra TeamAssist, Cobra Genuine, Government, 10 Year Warranty

Features:

**Dimensions:** (I) 550mm x (w) 370mm x (h) 210mm