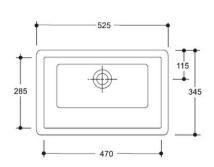

## Vaal Quail Basin Underslung 528X345X186

Range: Quail

**Description:** Quail rectangular underslung vanity basin, with integrated overflow. The basin

has an unglazed contact surface area and is designed for fixing under vanity slab or in a bathroom cabinet using four hanger brackets (code 8125ZO).

528x345X186

Product Code: 700400WH

ERP Code: CQLBAJNN-2CO0423

**Barcode:** 6005826040128

**Product** Cobra TeamAssist, Cobra Genuine, Government, 10 Year Warranty

Features:

**Dimensions:** (I) 550mm x (w) 370mm x (h) 210mm