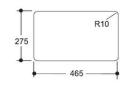

## Vaal Quail Basin Underslung 528X345X186

Range: Quail

**Description:** Quail rectangular underslung vanity basin, with integrated overflow. The basin

has an unglazed contact surface area and is designed for fixing under vanity slab or in a bathroom cabinet using four hanger brackets (code 8125ZO).

528x345X186

Product Code: 700400WH

ERP Code: CQLBAJNN-2CO0423

**Barcode:** 6005826040128

**Product** Cobra TeamAssist, Cobra Genuine, Government, 10 Year Warranty

Features:

**Dimensions:** (I) 550mm x (w) 370mm x (h) 210mm