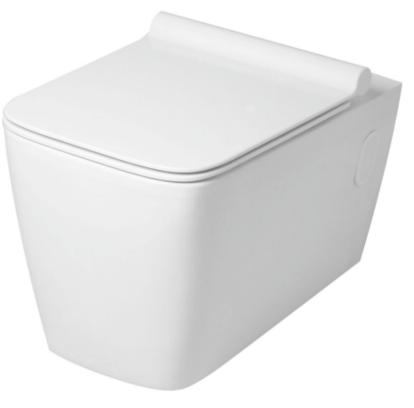

## **Vaal Refine Toilet Pan Wall Hung**

Range: Refine

**Description:** Back inlet closed rim pan and thermoset soft close seat. Compatible with

concealed cistern, duct cistern or concealed flush valve. Designed to flush

effectively on 6/3L

Product Code: 439900WH

**ERP Code:** CREFWHNN-2CO0377

**Barcode:** 6005826065434

Product Cobra TeamAssist, Cobra Genuine, Government, 10 Year Warranty, Projects

Features:

**Dimensions:** (I) 590mm x (w) 430mm x (h) 420mm