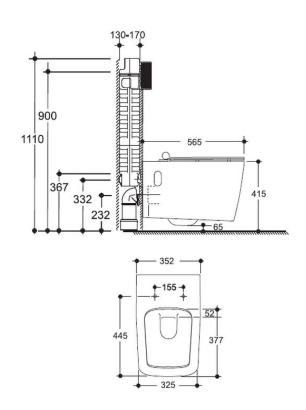

effectively on 6/3L

Product Code: 439900WH

**ERP Code:** CREFWHNN-2CO0377

**Barcode:** 6005826065434

Product Cobra TeamAssist, Cobra Genuine, Government, 10 Year Warranty, Projects

Features:

**Dimensions:** (I) 590mm x (w) 430mm x (h) 420mm