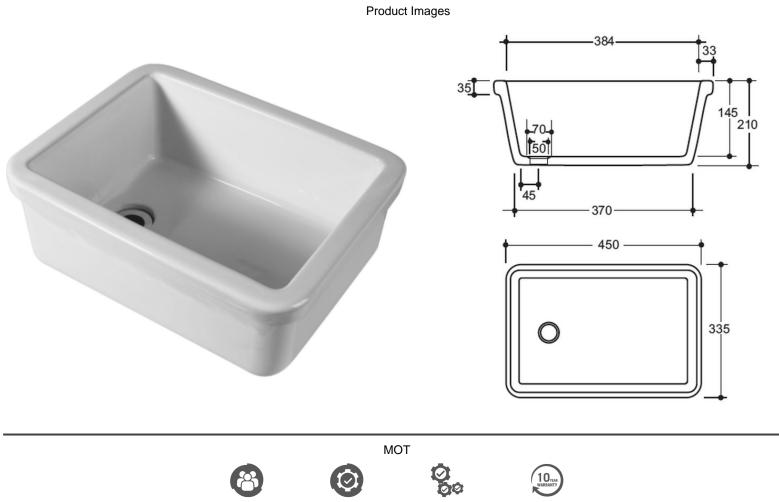

## Vaal Vaal Sink Laboratory

| Range:<br>Description: | Vaal<br>Vaal Sanitaryware vitreous china 450x335x210mm rectangular laboratory<br>sink without overflow and a centre end waste outlet. | Vaal |
|------------------------|---------------------------------------------------------------------------------------------------------------------------------------|------|
| Product Code:          | 234501WH                                                                                                                              |      |
| ERP Code:              | CLA43J43-2CO0344                                                                                                                      |      |
| Barcode:               | 6005826070385                                                                                                                         |      |
| Product<br>Features:   | Cobra TeamAssist, Cobra Genuine, 10 Year Warranty, Projects                                                                           |      |
| Dimensions:            | (I) 470mm x (w) 360mm x (h) 240mm                                                                                                     |      |
| Package Weight:        | : 11.6                                                                                                                                |      |