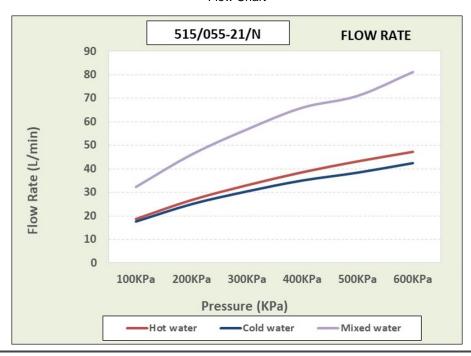

Care & Maintenace - Ensure your product does not come into contact with any lubricants during installation. Chrome plated, matte black and any colour finshes should be wiped with warm soapy water and a soft cloth or sponge. Rinse, then dry and buff with a dry soft cloth. Under no circumstances must any detergents containing hydrochloric acids or abrasives including cream cleansers be used. Do not use abrasive cleaning materials such as scourers. Should your product have an aerator at the water outlet, it should be checked

and cleaned regularly.

**Product Code:** 515/055-21/N

**ERP Code:** FEAWA5EA-0GT01 **Barcode:** 6002194052173

**Product** 20 Year Warranty

Features:

**Dimensions:** (I) 560mm x (w) 210mm x (h) 70mm

Package Weight: 1.74



## **Product Images**





## Flow Chart