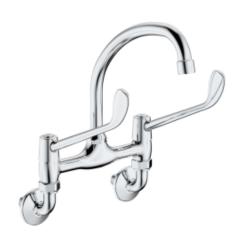

## **Cobra Medical Basin Mixer**

Range: Medical

**Description:** Medical elbow-action, wall-type mixer, chrome. Includes: 1/4 turn ceramic

disc, 1/2 BSP male inlet, aerated swan-neck swivel outlet, fixed centre bent inlet connections, and hook for swivel outlet. Jaswic Approved Care & Maintenace - Ensure your product does not come into contact with any lubricants during installation. Chrome plated, matte black and any colour finshes should be wiped with warm soapy water and a soft cloth or sponge. Rinse, then dry and buff with a dry soft cloth. Under no circumstances must any detergents containing hydrochloric acids or abrasives including cream cleansers be used. Do not use abrasive cleaning materials such as scourers. Should your product have an aerator at the water outlet, it should be checked

## **Product Images**