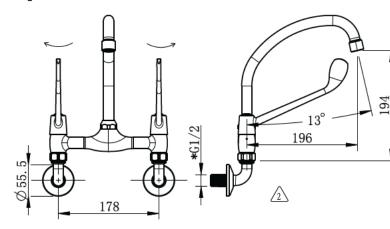

## **Cobra Medical Basin Mixer**

Range: Medical

**Description:** Medical elbow-action, wall-type mixer, chrome. Includes: 1/4 turn ceramic

disc, 1/2 BSP male inlet, aerated swan-neck swivel outlet, fixed centre bent inlet connections, and hook for swivel outlet. Jaswic Approved Care & Maintenace - Ensure your product does not come into contact with any lubricants during installation. Chrome plated, matte black and any colour finshes should be wiped with warm soapy water and a soft cloth or sponge. Rinse, then dry and buff with a dry soft cloth. Under no circumstances must any detergents containing hydrochloric acids or abrasives including cream cleansers be used. Do not use abrasive cleaning materials such as scourers. Should your product have an aerator at the water outlet, it should be checked

and cleaned regularly.

**Product Code:** 515/055-21/N

**ERP Code:** FEAWA5EA-0GT01 **Barcode:** 6002194052173

**Product** 20 Year Warranty

Features:

**Dimensions:** (I) 560mm x (w) 210mm x (h) 70mm

Package Weight: 1.74

## **Product Images**