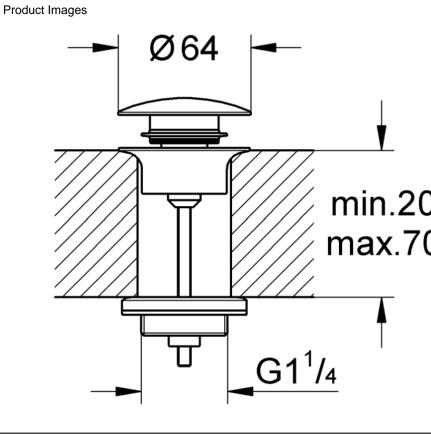

## Grohe Grohe Waste set with push-open plug

| Range:               | Grohe                                                                                                                |
|----------------------|----------------------------------------------------------------------------------------------------------------------|
| Description:         | with push-open cover for wash basins with overflow removable cover<br>removable plug closable GROHE Long-Life finish |
| Product Code:        | G-65807DA0                                                                                                           |
| ERP Code:            | G-65807DA0                                                                                                           |
| Barcode:             | 4005176467752                                                                                                        |
| Product<br>Features: | 20 Year Warranty, GROHE Long-Life finish                                                                             |
| Dimensions:          | (l) 100mm x (w) 85mm x (h) 80mm                                                                                      |
| Package Weight:      | 0.35                                                                                                                 |