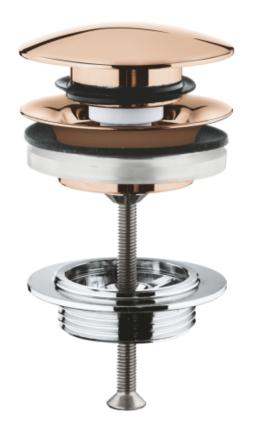

## Grohe Grohe Waste set with push-open plug

| Range:               | Grohe                                                                                                                |
|----------------------|----------------------------------------------------------------------------------------------------------------------|
| Description:         | with push-open cover for wash basins with overflow removable cover<br>removable plug closable GROHE Long-Life finish |
| Product Code:        | G-65807DA0                                                                                                           |
| ERP Code:            | G-65807DA0                                                                                                           |
| Barcode:             | 4005176467752                                                                                                        |
| Product<br>Features: | 20 Year Warranty, GROHE Long-Life finish                                                                             |
| Dimensions:          | (l) 100mm x (w) 85mm x (h) 80mm                                                                                      |
| Package Weight:      | 0.35                                                                                                                 |