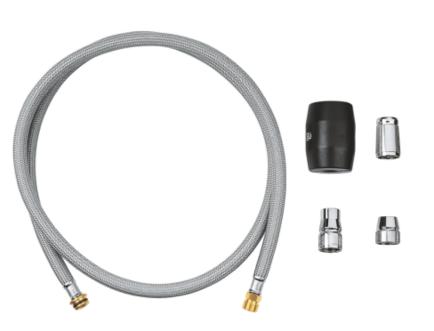

## Grohe Grohe Hose for sink mixer with pull-out dual spray or mousseur

| Range:<br>Description: | Grohe<br>GROHE EasyDock guarantees easy retraction and , smooth docking back<br>to the starting position, including weight and knurled nuts G ½, approx.<br>1425 mm, M15 x 1, GROHE Long-Life finish |
|------------------------|------------------------------------------------------------------------------------------------------------------------------------------------------------------------------------------------------|
| Product Code:          | G-48293000                                                                                                                                                                                           |
| ERP Code:              | G-48293000                                                                                                                                                                                           |
| Barcode:               | 4005176358593                                                                                                                                                                                        |
| Product<br>Features:   | 5 Year Warranty                                                                                                                                                                                      |
| Dimensions:            | (I) 225mm x (w) 205mm x (h) 45mm                                                                                                                                                                     |
| Package Weight         | : 0.65                                                                                                                                                                                               |