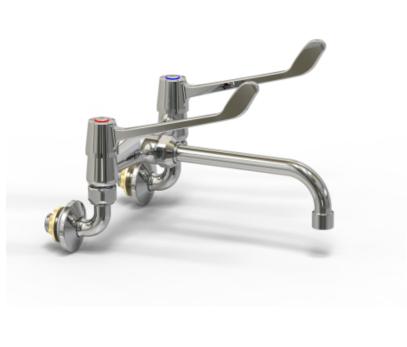

## Cobra Medical Heavy Pattern Basin Mixer WT fixed spout 15mm CP

Range: Medical Heavy Pattern

Description: Heavy Pattern Medical elbow-action, wall-type mixer, chrome. Includes: 1/4

turn ceramic disc, 1/2 BSP male inlet, and aerated fixed straight outlet. Ideal for medical, kitchen and industrial installations. Care & Maintenace - Ensure your product does not come into contact with any lubricants during installation. Chrome plated, matte black and any colour finshes should be wiped with warm soapy water and a soft cloth or sponge. Rinse, then dry and buff with a dry soft cloth. Under no circumstances must any detergents containing hydrochloric acids or abrasives including cream cleansers be used. Do not use abrasive cleaning materials such as scourers. Should your product have an aerator at the water outlet, it should be checked and