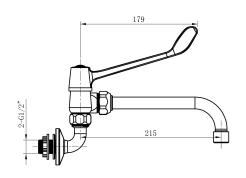

**Dimensions:** (I) 250mm x (w) 110mm x (h) 170mm

Package Weight: 1.81

**Product** 