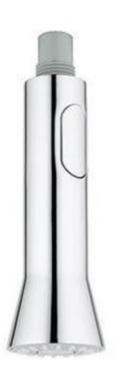

## Grohe Grohe Pull out spray

| Range:<br>Description: | Grohe<br>professional spray regular flow/shower jet automatic return to mousseur<br>SpeedClean anti-lime system GROHE Long-Life chrome finish |
|------------------------|-----------------------------------------------------------------------------------------------------------------------------------------------|
| Product Code:          | G-46731000                                                                                                                                    |
| ERP Code:              | G-46731000                                                                                                                                    |
| Barcode:               | 4005176899973                                                                                                                                 |
| Product<br>Features:   | GROHE Long-Life finish                                                                                                                        |
| Dimensions:            | (I) 215mm x (w) 75mm x (h) 55mm                                                                                                               |
| Package Weight:        | : 0.3                                                                                                                                         |

Product Images

MOT

GROHE Long-Life finish