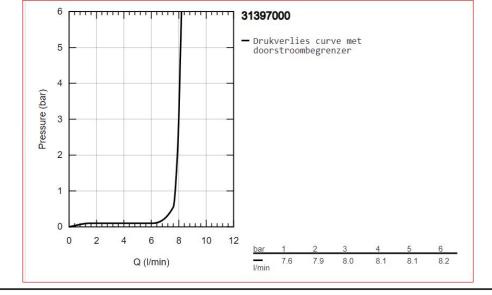

|
| 4                    |                                                                                                                                                                                                                                                                                                                                                                                                                                                                                                                        |



Flow Chart



МОТ



20 Year Warranty





GROHE SilkMove

GROHE Long-Life finish