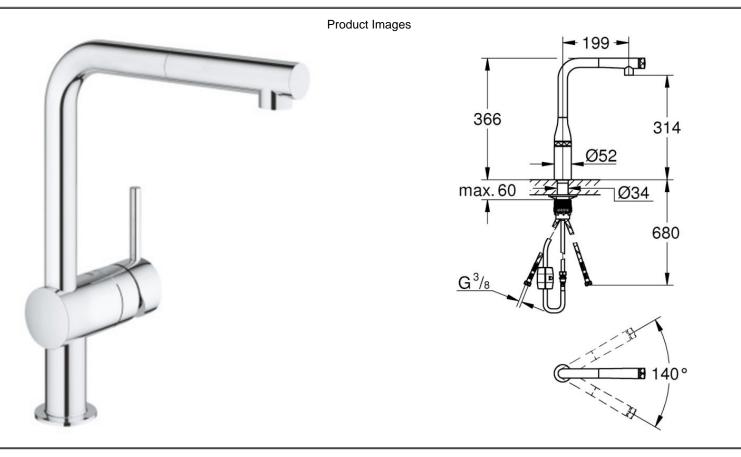

## Grohe Minta Single-lever sink mixer 1/2

| Range:               | Minta                                                                                                                                                                                                                                                                                                                                                                                                                                                                                                                  |
|----------------------|------------------------------------------------------------------------------------------------------------------------------------------------------------------------------------------------------------------------------------------------------------------------------------------------------------------------------------------------------------------------------------------------------------------------------------------------------------------------------------------------------------------------|
| Description:         | GROHE Minta – low pressure kitchen tap with super convenient pull-down<br>spray head and 360° swivel range - for use with displacement water heater,<br>L-spout, monobloc installation, GROHE Long-Life finish, GROHE SilkMove 46<br>mm ceramic cartridge, pull-out laminar spray, adjustable flow rate limiter,<br>swivel tubular spout, swivel area 360°, integrated non-return valve, protected<br>against backflow, flexible connection hoses, rapid installation system,<br>maximum flow rate (at 3 bar): 8 l/min |
| Product Code:        | G-31397000                                                                                                                                                                                                                                                                                                                                                                                                                                                                                                             |
| ERP Code:            | G-31397000                                                                                                                                                                                                                                                                                                                                                                                                                                                                                                             |
| Barcode:             | 4005176304743                                                                                                                                                                                                                                                                                                                                                                                                                                                                                                          |
| Product<br>Features: | GROHE SilkMove, 20 Year Warranty, GROHE Long-Life finish                                                                                                                                                                                                                                                                                                                                                                                                                                                               |
| Dimensions:          | (I) 550mm x (w) 195mm x (h) 85mm                                                                                                                                                                                                                                                                                                                                                                                                                                                                                       |
| Package Weight: 3.19 |                                                                                                                                                                                                                                                                                                                                                                                                                                                                                                                        |
| CAD3D:               | Download                                                                                                                                                                                                                                                                                                                                                                                                                                                                                                               |
| 4                    |                                                                                                                                                                                                                                                                                                                                                                                                                                                                                                                        |