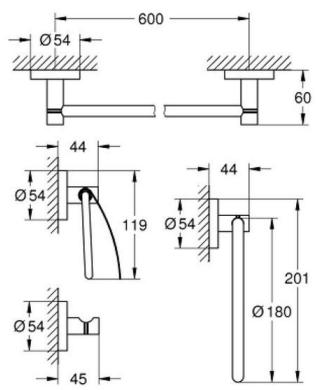

screws and dowels) or gluing (glue 40 915 000 sold separately)

 Product Code:
 G-40776001

 ERP Code:
 G-40776001

 Barcode:
 4005176328633

5 Year Warranty, GROHE Long-Life finish

Features:

**Product** 

**Dimensions:** (I) 690mm x (w) 270mm x (h) 70mm