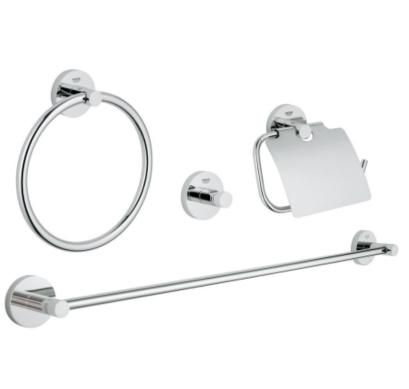

## Grohe Essentials Master bathroom accessories set 4-in-1

Range: Essentials

**Description:** material: metal consisting of: towel ring (40 365 001) robe hook (40 364 001)

toilet paper holder (40 367 001) towel rail, 600 mm (40 366 001) concealed fastening GROHE Long-Life chrome finish suitable for screwing (including

screws and dowels) or gluing (glue 40 915 000 sold separately)

 Product Code:
 G-40776001

 ERP Code:
 G-40776001

 Barcode:
 4005176328633

5 Year Warranty, GROHE Long-Life finish

Features:

**Product** 

**Dimensions:** (I) 690mm x (w) 270mm x (h) 70mm