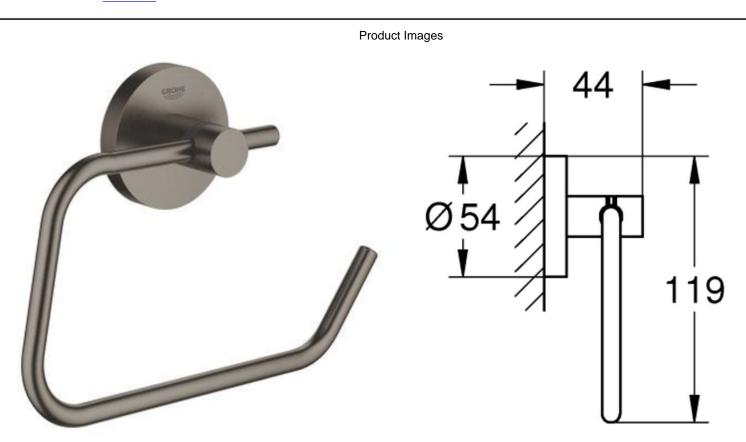

## **Grohe Essentials Toilet paper holder**

Range: Essentials

**Description:** To banish nasty surprises in the bathroom just add this handy GROHE

Essentials toilet paper holder. The German engineered holder with concealed fastenings has a durable, easy-care GROHE StarLight finish that will look pristine for years and is super easy to fit – just follow the clear step-by-step instructions. Also, to complete a complementary look you check out other products in the comprehensive collection such as the robe hook, toilet brush set and numerous towel rails and bath grips. Or for added ease and convenience, why not try one of our carefully selected all-in-one sets?

GROHE Essentials accessories - precision craftsmanship, highest quality

materials and design that lasts. The perfect finishing touch for bathrooms of all shapes and sizes!

 Product Code:
 G-40689AL1

 ERP Code:
 G-40689AL1