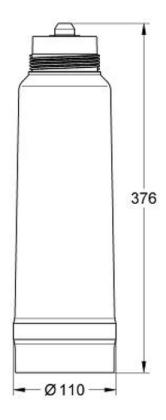

**GROHE** Red

 Product Code:
 G-40430001

 ERP Code:
 G-40430001

 Barcode:
 4005176984075

 Product
 No Warranty

Features:

**Dimensions:** (I) 405mm x (w) 120mm x (h) 115mm

Package Weight: 1.15
CAD3D: Download