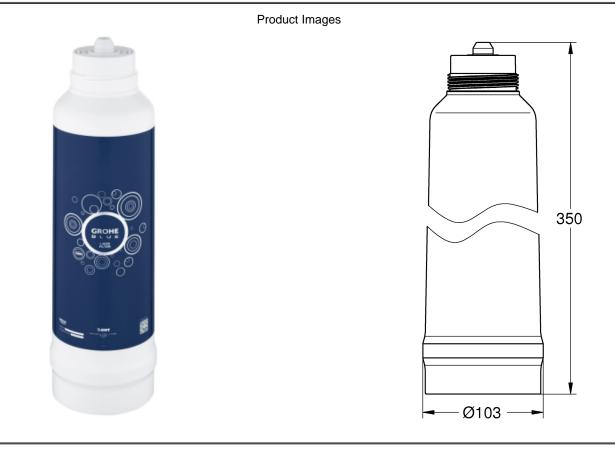

## Grohe GROHE Blue Filter L-Size

| Range:<br>Description: | GROHE Blue<br>BWT replacement filter for GROHE Blue BWT replacement filter for<br>GROHE Blue water systems capacity 2500 I at 20deg dKH reduces<br>substances responsible for taste and odor, e.g. chlorine reduces limescale<br>and heavy metals not suitable for GROHE Blue Home compatible with<br>GROHE Blue Professional and GROHE Blue Pure |
|------------------------|---------------------------------------------------------------------------------------------------------------------------------------------------------------------------------------------------------------------------------------------------------------------------------------------------------------------------------------------------|
| Product Code:          | G-40412001                                                                                                                                                                                                                                                                                                                                        |
| ERP Code:              | G-40412001                                                                                                                                                                                                                                                                                                                                        |
| Barcode:               | 4005176984082                                                                                                                                                                                                                                                                                                                                     |
| Product<br>Features:   | No Warranty                                                                                                                                                                                                                                                                                                                                       |
| Dimensions:            | (I) 385mm x (w) 110mm x (h) 110mm                                                                                                                                                                                                                                                                                                                 |
| Package Weight: 1.63   |                                                                                                                                                                                                                                                                                                                                                   |