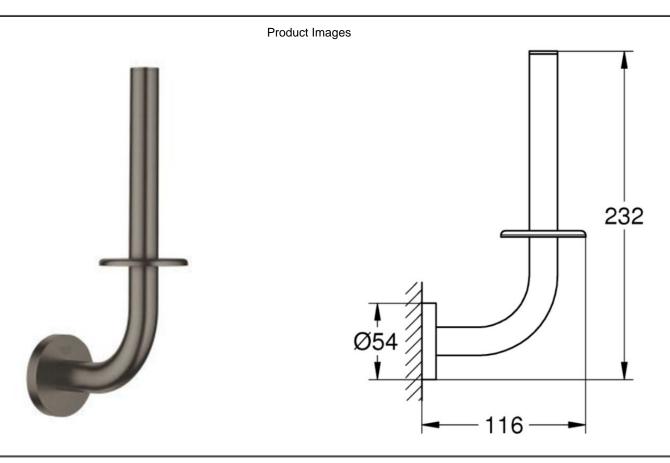

bathrooms of all designs!

 Product Code:
 G-40385AL1

 ERP Code:
 G-40385AL1

 Barcode:
 4005176429750

5 Year Warranty, GROHE Long-Life finish

Features:

**Product** 

**Dimensions:** (I) 385mm x (w) 210mm x (h) 130mm