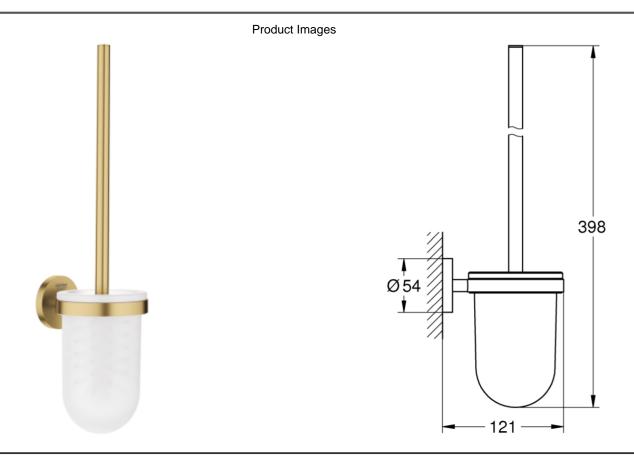

bathrooms of all designs!

 Product Code:
 G-40374GN1

 ERP Code:
 G-40374GN1

 Barcode:
 4005176429897

**Product** 5 Year Warranty, GROHE Long-Life finish

Features: Dimensions:

(I) 390mm x (w) 210mm x (h) 125mm