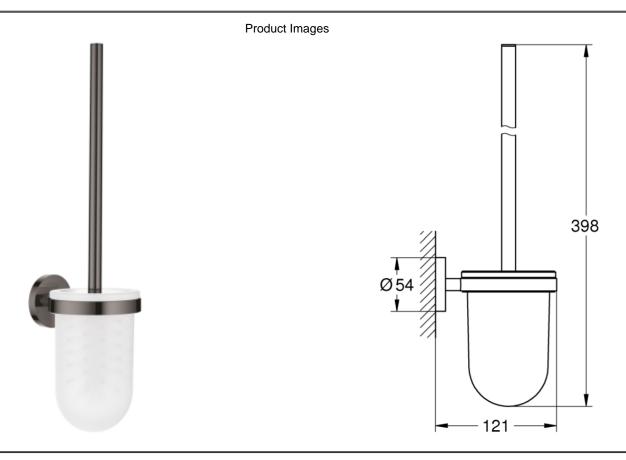

## **Grohe Essentials New Toilet brush set**

Range: Essentials New

**Description:** To boost bathroom cleanliness add this beautifully made GROHE Essentials

toilet brush set! It has a durable, easy-care GROHE StarLight finish that will look pristine for years and is very easy to fit – just follow the clear step-by-step instructions. And to a new level of bathroom luxury don't forget to check out other products in the comprehensive collection such as the robe hook, toilet paper holder and numerous towel rails and bath grips. Or for added ease and convenience, why not try one of our matching all-in-one sets? GROHE Essentials accessories – precision craftsmanship, highest quality materials and design that lasts. The perfect finishing touch for family friendly

bathrooms of all designs!

 Product Code:
 G-40374A01

 ERP Code:
 G-40374A01

 Barcode:
 4005176429590

5 Year Warranty, GROHE Long-Life finish

Product Features: Dimensions:

(I) 390mm x (w) 205mm x (h) 130mm

Package Weight: 1.23
CAD3D: Download