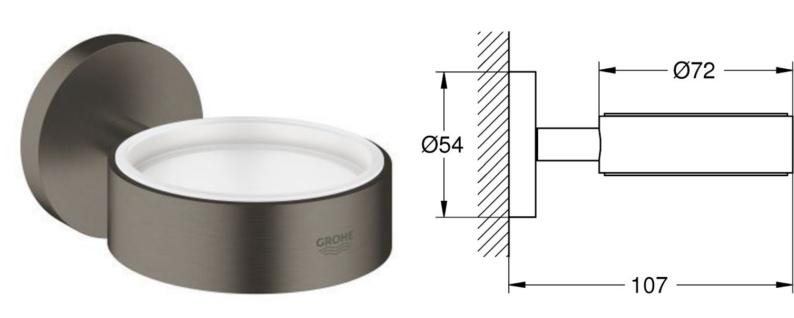

## **Grohe Essentials Holder**

Range: Essentials

**Description:** To create a seamless bathroom design simply choose a selection of our

beautifully made GROHE Essentials accessories such as this bathroom holder – perfect for use with the GROHE Glass (40372001), Soap Dish (40368001) and Soap Dispenser (40394AL1). It has a durable, easy-care GROHE StarLight finish that will look pristine for years and concealed fastenings for a professional look. It's also easy to fit – just follow the clear step-by-step instructions. Don't forget to check out other products in the comprehensive collection such as the robe hook, toilet brush set, toilet paper holder and numerous towel rails and bath grips. Or for added ease and convenience, why not try one of our carefully selected all-in-one sets? GROHE Essentials accessories – precision craftsmanship, highest quality

materials and design that lasts! The perfect finishing touch!

 Product Code:
 G-40369AL1

 ERP Code:
 G-40369AL1

 Barcode:
 4005176429729

5 Year Warranty, GROHE Long-Life finish

Product Features:

**Dimensions:** (I) 110mm x (w) 90mm x (h) 70mm