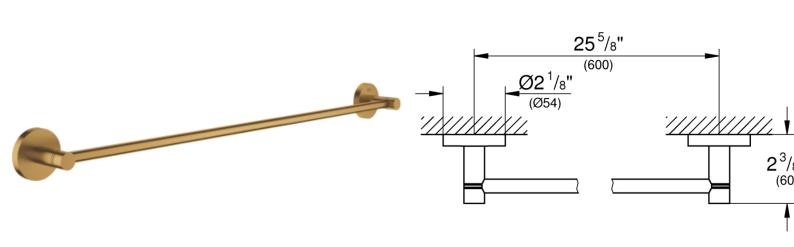

## **Grohe Essentials Towel rail**

Range: Essentials

**Description:** Elegance and convenience – the GROHE Essentials Towel Rail in Brushed

Cool Sunrise! - material: metal, 654 mm (useable length 600 mm), concealed fastening, GROHE Long-Life finish, suitable for screwing (including screws and dowels) or gluing (glue 40 915 000 sold separately), holding force: max. 10 kg, the specified holding capacity is valid for static (slowly applied) load

and intended use only

 Product Code:
 G-40366GN1

 ERP Code:
 G-40366GN1

 Barcode:
 4005176429859

5 Year Warranty, GROHE Long-Life finish

Product Features:

**Dimensions:** (I) 665mm x (w) 70mm x (h) 60mm

Package Weight: 0.68
CAD3D: Download