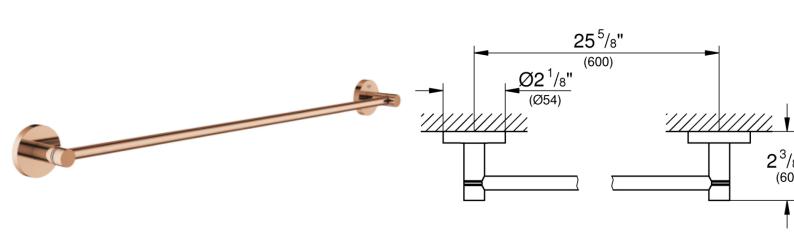

## **Grohe Essentials Towel rail**

Range: Essentials

**Description:** Elegance and convenience – the GROHE Essentials Towel Rail in Warm

Sunset! - material: metal, 654 mm (useable length 600 mm), concealed fastening, GROHE Long-Life finish, suitable for screwing (including screws and dowels) or gluing (glue 40 915 000 sold separately), holding force: max. 10 kg, the specified holding capacity is valid for static (slowly applied) load

and intended use only

 Product Code:
 G-40366DA1

 ERP Code:
 G-40366DA1

 Barcode:
 4005176428951

5 Year Warranty, GROHE Long-Life finish

Product Features:

**Dimensions:** (I) 665mm x (w) 70mm x (h) 60mm

Package Weight: 0.68
CAD3D: Download