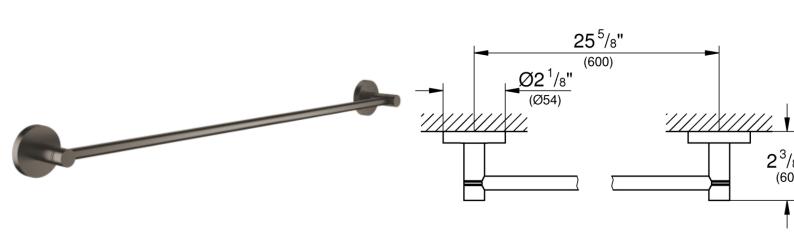

## **Grohe Essentials Towel rail**

Range: Essentials

**Description:** Elegance and convenience – the GROHE Essentials Towel Rail in Brushed

Hard Graphite! - material: metal, 654 mm (useable length 600 mm),

concealed fastening, GROHE Long-Life finish, suitable for screwing (including screws and dowels) or gluing (glue 40 915 000 sold separately), holding force: max. 10 kg, the specified holding capacity is valid for static (slowly

applied) load and intended use only

 Product Code:
 G-40366AL1

 ERP Code:
 G-40366AL1

 Barcode:
 4005176429705

5 Year Warranty, GROHE Long-Life finish

Product Features:

**Dimensions:** (I) 655mm x (w) 70mm x (h) 60mm