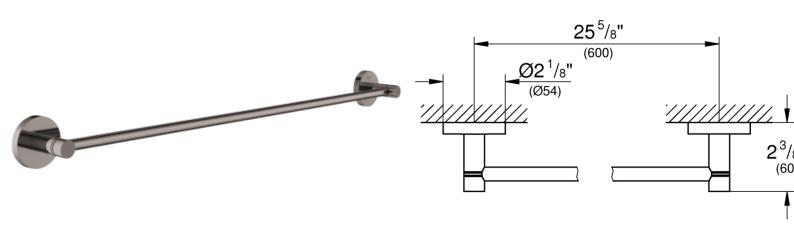

## **Grohe Essentials New Towel rail**

| Range:               | Essentials New                                                                                                                                                                                                                                                                                                                                                                                                         |
|----------------------|------------------------------------------------------------------------------------------------------------------------------------------------------------------------------------------------------------------------------------------------------------------------------------------------------------------------------------------------------------------------------------------------------------------------|
| Description:         | Elegance and convenience – the GROHE Essentials Towel Rail in Hard<br>Graphite! - material: metal, 654 mm (useable length 600 mm), concealed<br>fastening, GROHE Long-Life finish, suitable for screwing (including screws<br>and dowels) or gluing (glue 40 915 000 sold separately), holding force: max.<br>10 kg, the specified holding capacity is valid for static (slowly applied) load<br>and intended use only |
| Product Code:        | G-40366A01                                                                                                                                                                                                                                                                                                                                                                                                             |
| ERP Code:            | G-40366A01                                                                                                                                                                                                                                                                                                                                                                                                             |
| Barcode:             | 4005176429552                                                                                                                                                                                                                                                                                                                                                                                                          |
| Product<br>Features: | 5 Year Warranty, GROHE Long-Life finish                                                                                                                                                                                                                                                                                                                                                                                |
| Dimensions:          | (I) 670mm x (w) 70mm x (h) 60mm                                                                                                                                                                                                                                                                                                                                                                                        |
| Package Weight:      | 0.67                                                                                                                                                                                                                                                                                                                                                                                                                   |
| CAD3D:               | Download                                                                                                                                                                                                                                                                                                                                                                                                               |