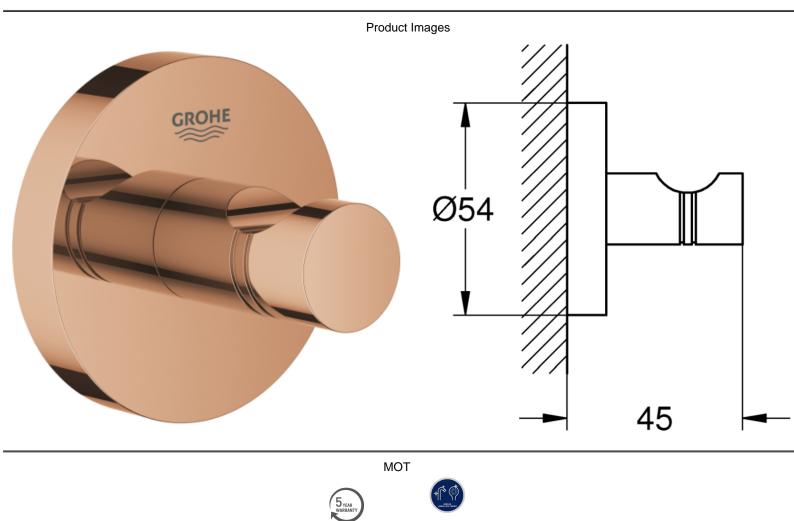

## **Grohe Essentials Robe hook**

| Range:               | Essentials                                                                                                                                                                                                                                                                                                                                                                                                                                                                                                                                                                                                                                                                                                                                                                                                             |
|----------------------|------------------------------------------------------------------------------------------------------------------------------------------------------------------------------------------------------------------------------------------------------------------------------------------------------------------------------------------------------------------------------------------------------------------------------------------------------------------------------------------------------------------------------------------------------------------------------------------------------------------------------------------------------------------------------------------------------------------------------------------------------------------------------------------------------------------------|
| Description:         | Bathroom style is all about luxury and easy convenience. That's why we developed the beautifully made collection of GROHE Essentials accessories such as this sturdy robe hook – the ideal place to hang a dressing gown. The German engineered hook, which is set on an attractive circular plate, has a durable, easy-care GROHE StarLight finish that will look pristine for years and it's also easy to fit – just follow the clear step-by-step instructions. Why not create a harmonious look by adding other products from the comprehensive collection such as the toilet brush set, toilet paper holder and numerous towel rails and bath grips. Or why not try one of our matching all-in-one sets? GROHE Essentials accessories – precision craftsmanship, highest quality materials and design that lasts! |
| Product Code:        | G-40364DA1                                                                                                                                                                                                                                                                                                                                                                                                                                                                                                                                                                                                                                                                                                                                                                                                             |
| ERP Code:            | G-40364DA1                                                                                                                                                                                                                                                                                                                                                                                                                                                                                                                                                                                                                                                                                                                                                                                                             |
| Barcode:             | 4005176428913                                                                                                                                                                                                                                                                                                                                                                                                                                                                                                                                                                                                                                                                                                                                                                                                          |
| Product<br>Features: | 5 Year Warranty, GROHE Long-Life finish                                                                                                                                                                                                                                                                                                                                                                                                                                                                                                                                                                                                                                                                                                                                                                                |
| Dimensions:          | (l) 85mm x (w) 80mm x (h) 70mm                                                                                                                                                                                                                                                                                                                                                                                                                                                                                                                                                                                                                                                                                                                                                                                         |
| Package Weight       | : 0.22                                                                                                                                                                                                                                                                                                                                                                                                                                                                                                                                                                                                                                                                                                                                                                                                                 |
| CAD3D:               | Download                                                                                                                                                                                                                                                                                                                                                                                                                                                                                                                                                                                                                                                                                                                                                                                                               |