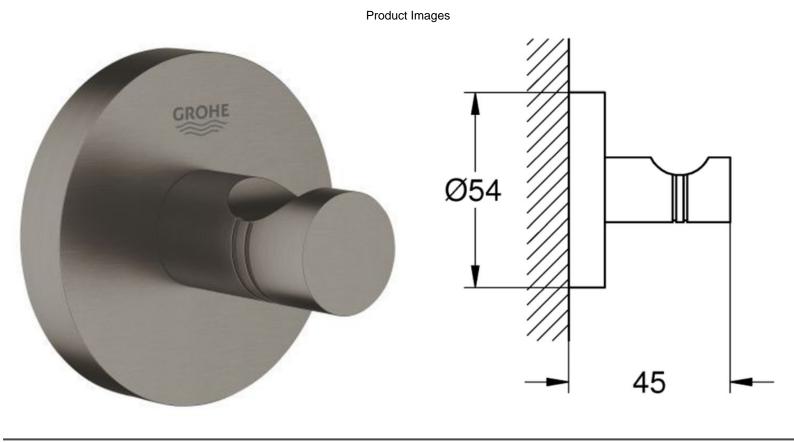

## **Grohe Essentials Robe hook**

| Range:               | Essentials                                                                                                                                                                                                                                                                                                                                                                                                                                                                                                                                                                                                                                                                                                                                                                                                             |
|----------------------|------------------------------------------------------------------------------------------------------------------------------------------------------------------------------------------------------------------------------------------------------------------------------------------------------------------------------------------------------------------------------------------------------------------------------------------------------------------------------------------------------------------------------------------------------------------------------------------------------------------------------------------------------------------------------------------------------------------------------------------------------------------------------------------------------------------------|
| Description:         | Bathroom style is all about luxury and easy convenience. That's why we developed the beautifully made collection of GROHE Essentials accessories such as this sturdy robe hook – the ideal place to hang a dressing gown. The German engineered hook, which is set on an attractive circular plate, has a durable, easy-care GROHE StarLight finish that will look pristine for years and it's also easy to fit – just follow the clear step-by-step instructions. Why not create a harmonious look by adding other products from the comprehensive collection such as the toilet brush set, toilet paper holder and numerous towel rails and bath grips. Or why not try one of our matching all-in-one sets? GROHE Essentials accessories – precision craftsmanship, highest quality materials and design that lasts! |
| Product Code:        | G-40364AL1                                                                                                                                                                                                                                                                                                                                                                                                                                                                                                                                                                                                                                                                                                                                                                                                             |
| ERP Code:            | G-40364AL1                                                                                                                                                                                                                                                                                                                                                                                                                                                                                                                                                                                                                                                                                                                                                                                                             |
| Barcode:             | 4005176429668                                                                                                                                                                                                                                                                                                                                                                                                                                                                                                                                                                                                                                                                                                                                                                                                          |
| Product<br>Features: | 5 Year Warranty, GROHE Long-Life finish                                                                                                                                                                                                                                                                                                                                                                                                                                                                                                                                                                                                                                                                                                                                                                                |
| Dimensions:          | (I) 85mm x (w) 80mm x (h) 70mm                                                                                                                                                                                                                                                                                                                                                                                                                                                                                                                                                                                                                                                                                                                                                                                         |
| Package Weight: 0.22 |                                                                                                                                                                                                                                                                                                                                                                                                                                                                                                                                                                                                                                                                                                                                                                                                                        |
| CAD3D:               | Download                                                                                                                                                                                                                                                                                                                                                                                                                                                                                                                                                                                                                                                                                                                                                                                                               |