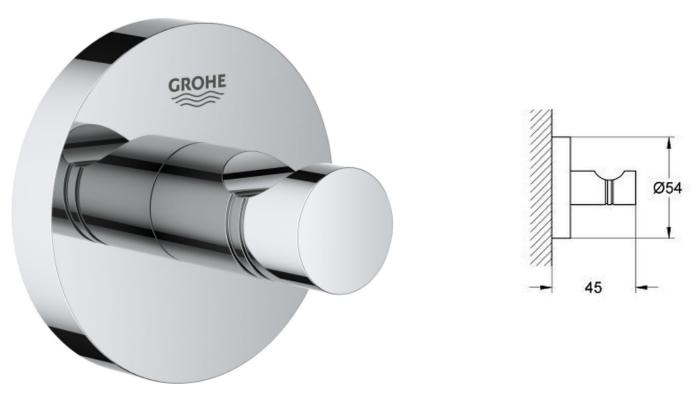

## Grohe Essentials Robe hook

| Range:               | Essentials                                                                                                                                                        |
|----------------------|-------------------------------------------------------------------------------------------------------------------------------------------------------------------|
| Description:         | material: metal concealed fastening GROHE Long-Life chrome finish suitable for screwing (including screws and dowels) or gluing (glue 40 915 000 sold separately) |
| Product Code:        | G-40364001                                                                                                                                                        |
| ERP Code:            | G-40364001                                                                                                                                                        |
| Barcode:             | 4005176326332                                                                                                                                                     |
| Product<br>Features: | 5 Year Warranty, GROHE Long-Life finish                                                                                                                           |
| Dimensions:          | (l) 80mm x (w) 70mm x (h) 90mm                                                                                                                                    |
| Package Weight:      | 0.19                                                                                                                                                              |
| CAD3D:               | Download                                                                                                                                                          |
|                      |                                                                                                                                                                   |