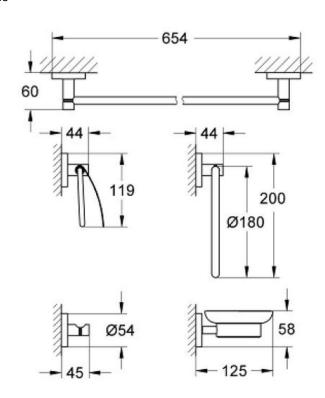

gluing (glue 40 915 000 sold separately)

G-40344001 **Product Code: ERP Code:** G-40344001 Barcode: 4005176323461

**Product** 5 Year Warranty, GROHE Long-Life finish

Features:

**Dimensions:** (I) 686mm x (w) 267mm x (h) 70mm