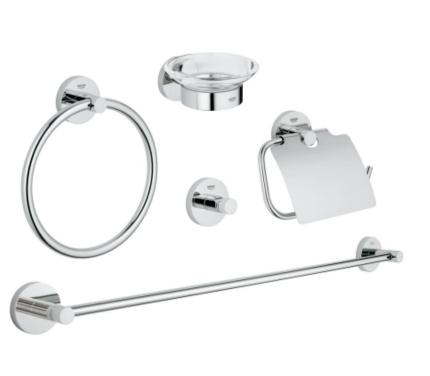

## Grohe Essentials Master bathroom accessories set 5-in-1

Range: Essentials

material: glass / metal consisting of: towel ring (40 365 001) towel rail, 600 **Description:** 

> mm (40 366 001) robe hook (40 364 001) paper holder with cover (40 367 001) soap dish with holder (40 444 001) concealed fastening GROHE Long-Life chrome finish suitable for screwing (including screws and dowels) or