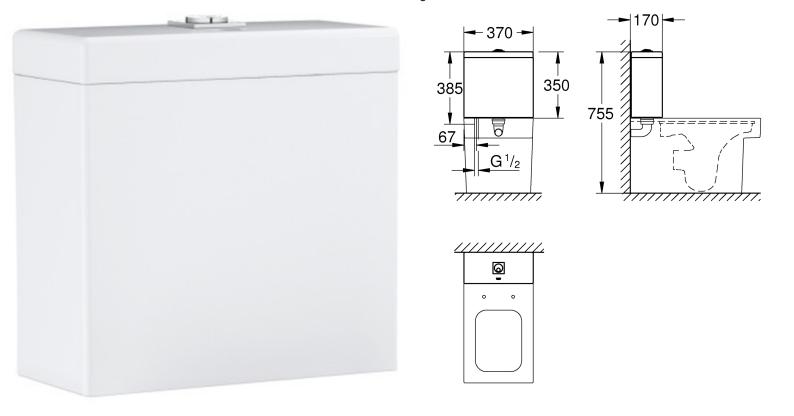

## Grohe Cube Exposed flushing cistern for close coupled combination

| Range:                             | Cube                                                                                                          | CDOUL |
|------------------------------------|---------------------------------------------------------------------------------------------------------------|-------|
| Description:                       | bottom inlet inlet and outlet concealed including flushing set GROHE AV1 including fixation set sanitary ware | GROHE |
| Product Code:                      | G-39490000                                                                                                    |       |
| ERP Code:                          | G-39490000                                                                                                    |       |
| Barcode:                           | 4005176442759                                                                                                 |       |
| Product Features: 10 Year Warranty |                                                                                                               |       |
| Dimensions:                        | (l) 412mm x (w) 180mm x (h) 494mm                                                                             |       |
| Package Weight:                    | 13.6                                                                                                          |       |
| CAD3D:                             | Download                                                                                                      |       |
|                                    |                                                                                                               |       |