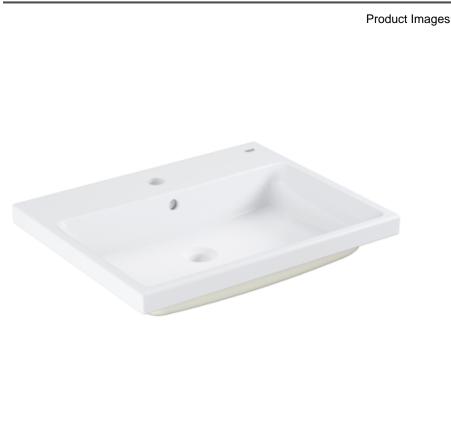

## **Grohe Cube Counter basin 60**

Range: Cube

**Description:** The result of design excellence dedicated to both looks and practicality, the

GROHE Cube Ceramic Wash basin 60 brings a smart, pared-back look to your bathroom. Created around pure shapes and lines, this neat countermounted basin measures 605mm x 490mm. The basin is made from glossy Alpine White fine fire clay, creating a durable surface built to last. Plus the innovative GROHE PureGuard finish inhibits bacteria and repels dirt and limescale for a sparkling, easy-clean option. Your design ideas can be realized more easily thanks to GROHE Cube Ceramics matching perfectly with four ranges of GROHE bathroom taps - Eurocube, Lineare, Allure and Allure Brilliant – ensuring complete aesthetic harmony and ultimate performance, making the design process easy. To help choose the perfect combination for your bathroom just check out www.ceramics.grohe.com. GROHE ceramics are backed by GROHE's global expertise in sanitary fittings, plus 100 years of technical prowess from LIXIL, the leading brand in surface technology. GROHE Cube Ceramics – clean-lined, dynamic design where bathroom luxury meets minimalism.

 Product Code:
 G-3947900H

 ERP Code:
 G-3947900H

 Barcode:
 4005176442636

10 Year Warranty, GROHE PureGuard

Features:

**Product** 

**Dimensions:** (I) 615mm x (w) 157mm x (h) 504mm

Package Weight: 12.69
CAD3D: Download