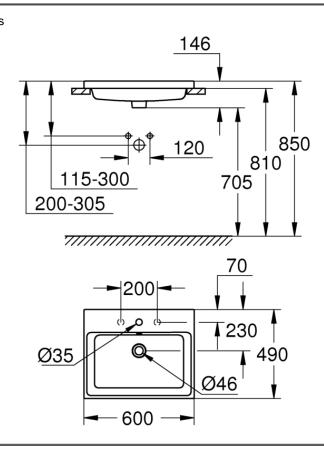

 Product Code:
 G-3947900H

 ERP Code:
 G-3947900H

 Barcode:
 4005176442636

10 Year Warranty, GROHE PureGuard

Features:

**Product** 

**Dimensions:** (I) 615mm x (w) 157mm x (h) 504mm

Package Weight: 12.69
CAD3D: Download