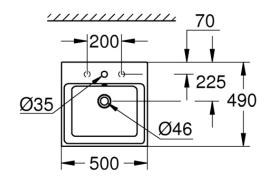

## **Grohe Cube Counter top basin 50**

Range: Cube

**Description:** The GROHE Cube Wash basin 50 makes a bold visual statement backed up

by all-round design excellence - flat back side glazed, 1 hole punched, 2 holes pre-punched, with overflow,  $500 \times 490$  mm, including fixation set, sanitary ware, With GROHE PureGuard anti-scale coating and anti-bacterial