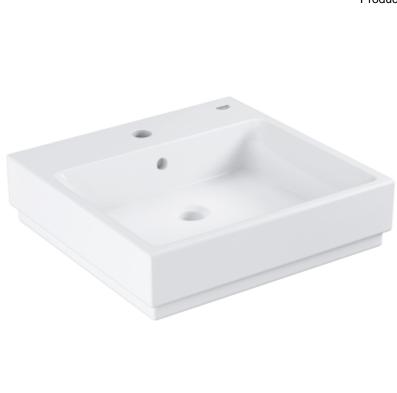

## **Grohe Cube Counter top basin 50**

Range: Cube

**Description:** The GROHE Cube Wash basin 50 makes a bold visual statement backed up

by all-round design excellence - flat back side glazed, 1 hole punched, 2 holes pre-punched, with overflow,  $500 \times 490$  mm, including fixation set, sanitary ware, With GROHE PureGuard anti-scale coating and anti-bacterial