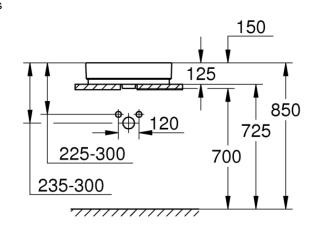

## **Grohe Cube Counter top basin 50**

Range: Cube

**Description:** The GROHE Cube Wash basin 50 makes a bold visual statement backed up

by all-round design excellence - flat back side glazed, 1 hole punched, 2 holes pre-punched, with overflow,  $500 \times 490$  mm, including fixation set, sanitary ware, With GROHE PureGuard anti-scale coating and anti-bacterial