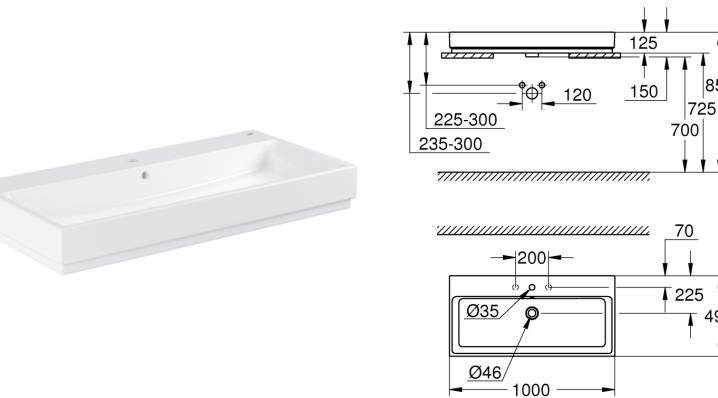

## **Grohe Cube Counter top basin 100**

Range: Cube

**Description:** The GROHE Cube Wash basin 100 has been designed and crafted to offer

the best in style and usability - flat back side glazed, 1 hole punched, 2 holes pre-punched, with overflow, 1000 x 490 mm, including fixation set, sanitary ware, With GROHE PureGuard anti-scale coating and anti-bacterial glazing

G-3947500H G-3947500H

**Barcode:** 4005176442599

Product 10 Year Warranty, GROHE PureGuard

Features: Dimensions:

**ERP Code:** 

**Product Code:** 

(I) 1014mm x (w) 157mm x (h) 503mm

Package Weight: 26.36 CAD3D: Download