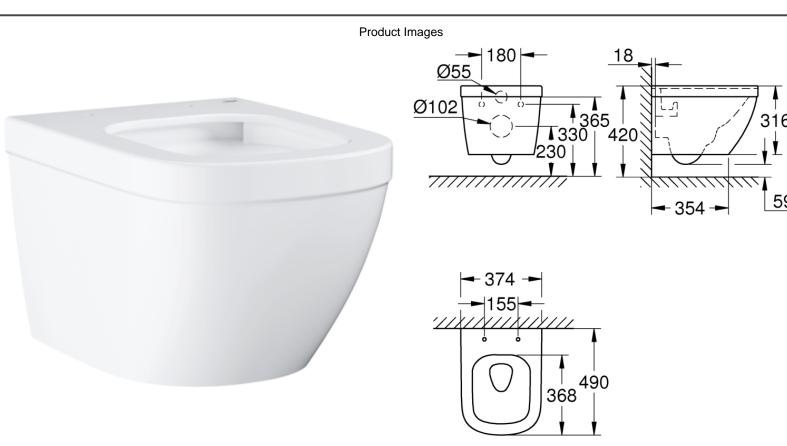

## **Grohe Euro Ceramic Wall hung compact WC**

Range: Euro Ceramic

**Description:** for concealed cistern horizontal outlet GROHE Triple Vortex flushing

technology wash down rimless flush volume 3/5 I 49 cm width including fixation set sanitary ware fully skirted with invisible fixation optional:

PureGuard anti scale coating and anti bacterial glazing (00H) compatible with seat and cover 39 330 001 (soft close) and 39 331 001 (without soft close)

 Product Code:
 G-39206000

 ERP Code:
 G-39206000

 Barcode:
 4005176344992

 Product
 10 Year Warranty

Dimensions: (I) 5

Features:

(I) 520mm x (w) 390mm x (h) 410mm

Package Weight: 32.5
CAD3D: Download

MOT

10 Year Warranty