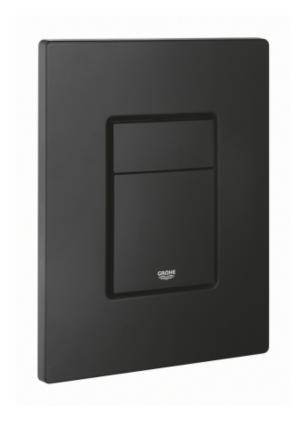

## **Grohe Even Flush plate**

Range: Even

**Description:** With all the features you need, including waters-saving technology, the

GROHE Even flush plate in phantom black is a smart, sophisticated addition to any bathroom design - for dual flush or start & stop actuation, for pneumatic drop valve AV1, for vertical and horizontal installation, 156 x 197 mm, material: ABS, GROHE Water Saving - Less water, perfect flow,

with anti-fingerprint surface

 Product Code:
 G-38966KF0

 ERP Code:
 G-38966KF0

 Barcode:
 4005176706400

5 Year Warranty, GROHE Water Saving

Product Features: Dimensions:

(I) 200mm x (w) 160mm x (h) 110mm

Package Weight: 0.4

## **Product Images**

MOT

GROHE Water Saving 5 Year Warranty