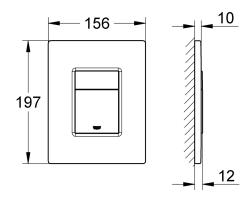

## **Grohe Even Flush plate**

Range: Even

**Description:** With all the features you need, including waters-saving technology, the

GROHE Even flush plate in phantom black is a smart, sophisticated addition to any bathroom design - for dual flush or start & stop actuation, for pneumatic drop valve AV1, for vertical and horizontal installation, 156 x 197 mm, material: ABS, GROHE Water Saving - Less water, perfect flow,

with anti-fingerprint surface

 Product Code:
 G-38966KF0

 ERP Code:
 G-38966KF0

 Barcode:
 4005176706400

5 Year Warranty, GROHE Water Saving

Product Features: Dimensions:

(I) 200mm x (w) 160mm x (h) 110mm

Package Weight: 0.4