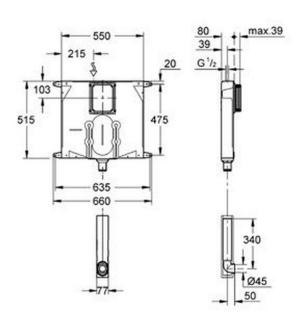

separately)

 Product Code:
 G-38863000

 ERP Code:
 G-38863000

 Barcode:
 4005176832345

10 Year Warranty, GROHE Water Saving

Product Features:

**Dimensions:** (I) 578mm x (w) 95mm x (h) 790mm

Package Weight: 4.28
CAD3D: Download