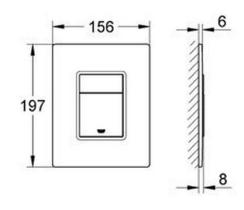

## Grohe Skate Cosmopolitan Flush plate

| Range:         | Skate Cosmopolitan                                                                                                                                                                                                                                                                                                                                                                                                                               |
|----------------|--------------------------------------------------------------------------------------------------------------------------------------------------------------------------------------------------------------------------------------------------------------------------------------------------------------------------------------------------------------------------------------------------------------------------------------------------|
| Description:   | with glass surface for dual flush or start & stop actuation for pneumatic discharge valve AV1 vertical and horizontal installation 156 x 197 mm made of security glass mounting set not suitable for flushing cistern 6 I GROHE Long-Life finish GROHE Water-Saving technology for less water and perfect flow for combination with Rapid SL and Uniset with GD 2 cistern for use with Rapid SLX please order shaft 66 791 000 (sold separately) |
| Product Code:  | G-38845LS0                                                                                                                                                                                                                                                                                                                                                                                                                                       |
| ERP Code:      | G-38845LS0                                                                                                                                                                                                                                                                                                                                                                                                                                       |
| Barcode:       | 4005176878336                                                                                                                                                                                                                                                                                                                                                                                                                                    |
| Product        | 5 Year Warranty, GROHE Water Saving                                                                                                                                                                                                                                                                                                                                                                                                              |
| Features:      |                                                                                                                                                                                                                                                                                                                                                                                                                                                  |
| Dimensions:    | (l) 234mm x (w) 198mm x (h) 125mm                                                                                                                                                                                                                                                                                                                                                                                                                |
| Package Weight | : 0.94                                                                                                                                                                                                                                                                                                                                                                                                                                           |
| CAD3D:         | Download                                                                                                                                                                                                                                                                                                                                                                                                                                         |