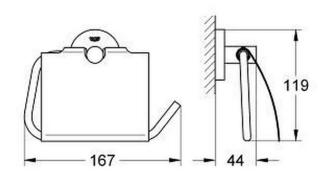

## Grohe Essentials Toilet paper holder

| Range:<br>Description: | Essentials<br>material: metal with cover concealed fastening GROHE Long-Life chrome<br>finish suitable for screwing (including screws and dowels) or gluing (glue 40<br>915 000 sold separately) |
|------------------------|--------------------------------------------------------------------------------------------------------------------------------------------------------------------------------------------------|
| Product Code:          | G-40367001                                                                                                                                                                                       |
| ERP Code:              | G-40367001                                                                                                                                                                                       |
| Barcode:               | 4005176326387                                                                                                                                                                                    |
| Product<br>Features:   | 5 Year Warranty, GROHE Long-Life finish                                                                                                                                                          |
| Dimensions:            | (l) 185mm x (w) 140mm x (h) 55mm                                                                                                                                                                 |
| Package Weight:        | 0.46                                                                                                                                                                                             |
| CAD3D:                 | Download                                                                                                                                                                                         |