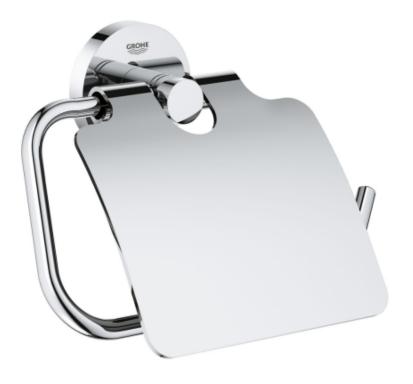

## Grohe Essentials Toilet paper holder

| Range:<br>Description: | Essentials<br>material: metal with cover concealed fastening GROHE Long-Life chrome<br>finish suitable for screwing (including screws and dowels) or gluing (glue 40<br>915 000 sold separately) |
|------------------------|--------------------------------------------------------------------------------------------------------------------------------------------------------------------------------------------------|
| Product Code:          | G-40367001                                                                                                                                                                                       |
| ERP Code:              | G-40367001                                                                                                                                                                                       |
| Barcode:               | 4005176326387                                                                                                                                                                                    |
| Product<br>Features:   | 5 Year Warranty, GROHE Long-Life finish                                                                                                                                                          |
| Dimensions:            | (l) 185mm x (w) 140mm x (h) 55mm                                                                                                                                                                 |
| Package Weight:        | 0.46                                                                                                                                                                                             |
| CAD3D:                 | Download                                                                                                                                                                                         |

Product Images

MOT

5 Year Warranty

Warranty GRADHE Long-Life SAUHE Water