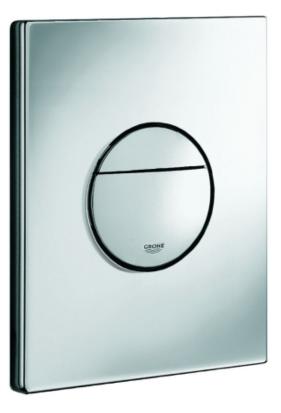

## Grohe Nova Cosmopolitan Flush plate

| Range:               | Nova Cosmopolitan                                                                                                                                                                                                                                                                                                                                                          |
|----------------------|----------------------------------------------------------------------------------------------------------------------------------------------------------------------------------------------------------------------------------------------------------------------------------------------------------------------------------------------------------------------------|
| Description:         | for dual flush or start & stop actuation for pneumatic discharge valve AV1 vertical and horizontal installation 156 x 197 mm made of ABS GROHE Long-<br>Life chrome finish GROHE Water-Saving technology for less water and perfect flow for combination with Rapid SL and Uniset with GD 2 cistern for use with Rapid SLX please order shaft 66 791 000 (sold separately) |
| Product Code:        | G-38765000                                                                                                                                                                                                                                                                                                                                                                 |
| ERP Code:            | G-38765000                                                                                                                                                                                                                                                                                                                                                                 |
| Barcode:             | 4005176846830                                                                                                                                                                                                                                                                                                                                                              |
| Product<br>Features: | 5 Year Warranty, GROHE Long-Life finish, GROHE Water Saving                                                                                                                                                                                                                                                                                                                |
| Dimensions:          | (I) 207mm x (w) 168mm x (h) 130mm                                                                                                                                                                                                                                                                                                                                          |
| Package Weight:      | : 0.44                                                                                                                                                                                                                                                                                                                                                                     |
| CAD3D:               | Download                                                                                                                                                                                                                                                                                                                                                                   |