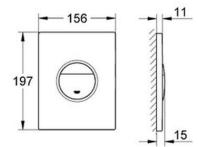

## Grohe Nova Cosmopolitan Flush plate

| Range:               | Nova Cosmopolitan                                                                                                                                                                                                                                                                                                                                                          |
|----------------------|----------------------------------------------------------------------------------------------------------------------------------------------------------------------------------------------------------------------------------------------------------------------------------------------------------------------------------------------------------------------------|
| Description:         | for dual flush or start & stop actuation for pneumatic discharge valve AV1 vertical and horizontal installation 156 x 197 mm made of ABS GROHE Long-<br>Life chrome finish GROHE Water-Saving technology for less water and perfect flow for combination with Rapid SL and Uniset with GD 2 cistern for use with Rapid SLX please order shaft 66 791 000 (sold separately) |
| Product Code:        | G-38765000                                                                                                                                                                                                                                                                                                                                                                 |
| ERP Code:            | G-38765000                                                                                                                                                                                                                                                                                                                                                                 |
| Barcode:             | 4005176846830                                                                                                                                                                                                                                                                                                                                                              |
| Product<br>Features: | 5 Year Warranty, GROHE Long-Life finish, GROHE Water Saving                                                                                                                                                                                                                                                                                                                |
| Dimensions:          | (I) 207mm x (w) 168mm x (h) 130mm                                                                                                                                                                                                                                                                                                                                          |
| Package Weight:      | : 0.44                                                                                                                                                                                                                                                                                                                                                                     |
| CAD3D:               | Download                                                                                                                                                                                                                                                                                                                                                                   |