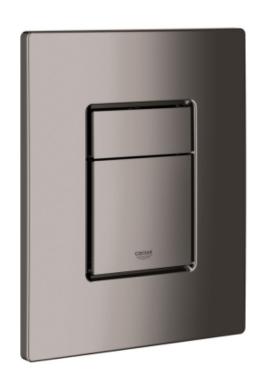

## **Grohe Skate Cosmopolitan Flush plate**

Range: Skate Cosmopolitan

**Description:** for dual flush or start & stop actuation for pneumatic discharge valve AV1

vertical and horizontal installation 156 x 197 mm made of ABS GROHE Long-Life finish GROHE Water-Saving technology for less water and perfect flow for combination with Rapid SL and Uniset with GD 2 cistern for use with