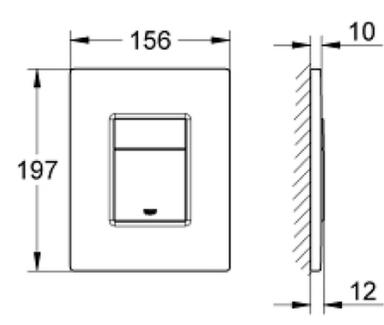

## **Grohe Skate Cosmopolitan Flush plate**

Range: Skate Cosmopolitan

**Description:** for dual flush or start & stop actuation for pneumatic discharge valve AV1

vertical and horizontal installation 156 x 197 mm made of ABS GROHE Long-Life finish GROHE Water-Saving technology for less water and perfect flow for combination with Rapid SL and Uniset with GD 2 cistern for use with