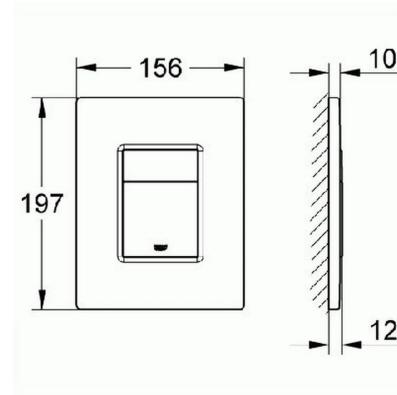

please order shaft 66 791 000 (sold separately)

 Product Code:
 G-38732000

 ERP Code:
 G-38732000

 Barcode:
 4005176836114

5 Year Warranty, GROHE Long-Life finish, GROHE Water Saving

Product Features:

**Dimensions:** (I) 206mm x (w) 166mm x (h) 107mm