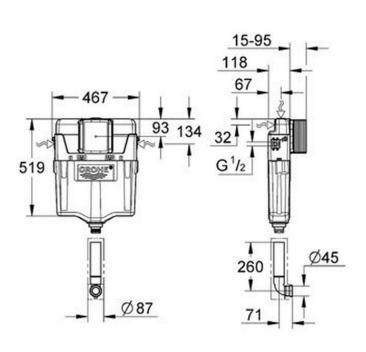

## **Grohe GD2 Flushing cistern GD 2**

Range: GD2

**Description:** 6 I / 3 I, factory set 6 I and 3 I, pneumatic discharge valve offering 2 modes of,

operation: dual flush or single flush, connection from left/right/back or top, Insulated against condensation, ½" water supply connection including integrated , angle valve and push fit flexible hose union, inspection shaft for vertical or horizontal use, allows for flush plate to be installed vertically or horizontally., flush pipe insulated against condensation, fixing brackets, for mounting of small flush plates please order , revision shaft 40 911 000 (sold

separately)

 Product Code:
 G-38661000

 ERP Code:
 G-38661000

 Barcode:
 4005176294907

Product 10 Year Warranty, GROHE Water Saving

Features:

**Dimensions:** (I) 635mm x (w) 616mm x (h) 126mm

Package Weight: 3.48
CAD3D: Download