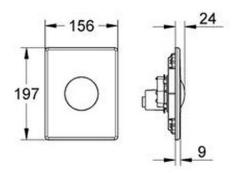

## Grohe Skate Flush plate

| Range:          | Skate                                                                                                                                                                                                              |
|-----------------|--------------------------------------------------------------------------------------------------------------------------------------------------------------------------------------------------------------------|
| Description:    | for single flush actuation for pneumatic discharge valve vertical and horizontal installation 156 x 197 mm made of ABS GROHE Long-Life chrome finish GROHE Water-Saving technology for less water and perfect flow |
| Product Code:   | G-38573000                                                                                                                                                                                                         |
| ERP Code:       | G-38573000                                                                                                                                                                                                         |
| Barcode:        | 4005176292316                                                                                                                                                                                                      |
| Product         | 5 Year Warranty, GROHE Long-Life finish, GROHE Water Saving                                                                                                                                                        |
| Features:       |                                                                                                                                                                                                                    |
| Dimensions:     | (l) 206mm x (w) 166mm x (h) 107mm                                                                                                                                                                                  |
| Package Weight: | 0.37                                                                                                                                                                                                               |
| CAD3D:          | Download                                                                                                                                                                                                           |
|                 |                                                                                                                                                                                                                    |