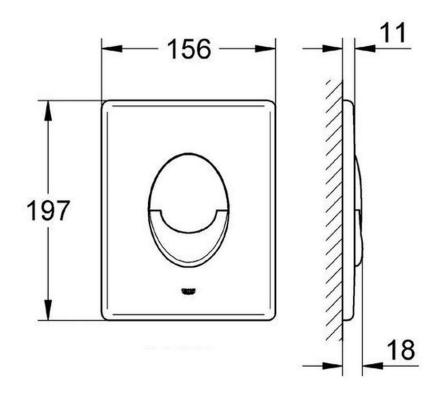

## **Grohe Skate Air Flush plate**

Range: Skate Air

**Description:** for dual flush or start & stop actuation for pneumatic discharge valve AV1

vertical installation 156 x 197 mm made of ABS GROHE Long-Life chrome finish GROHE Water-Saving technology for less water and perfect flow for combination with Rapid SL and Uniset with GD 2 cistern for use with Rapid