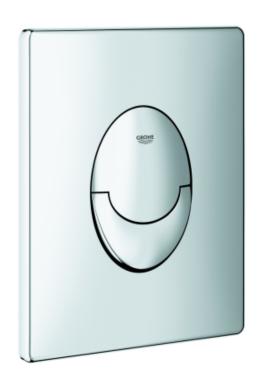

## **Grohe Skate Air Flush plate**

Range: Skate Air

**Description:** for dual flush or start & stop actuation for pneumatic discharge valve AV1

vertical installation 156 x 197 mm made of ABS GROHE Long-Life chrome finish GROHE Water-Saving technology for less water and perfect flow for combination with Rapid SL and Uniset with GD 2 cistern for use with Rapid