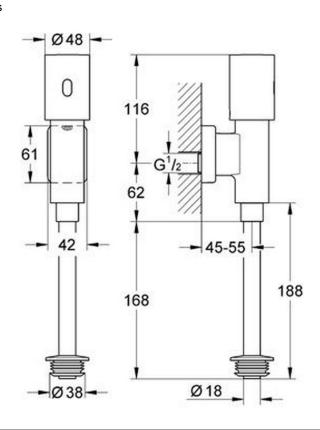

Features:

**Dimensions:** (I) 205mm x (w) 127mm x (h) 65mm

Package Weight: 1.24
CAD3D: Download