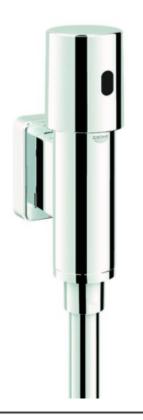

## **Grohe Tectron Infra-red electronic for urinal**

Range: Tectron

**Description:** with infrared sensor for bi-directional communication, for monitoring,

configuration and servicing, 6V lithium battery, type CR-P2, battery lifetime approx. 7 years (150 actuations a day), metal housing, exposed installation, flow pressure min 0.5 bar, operating pressure max 10 bar, G ½, with integrated stop valve, flush pipe with rubber connector, multistage battery status display, 7 pre-set programs, auto flush, cleaning mode, pre-flush on/off,

additional functions and precise settings, by remote control 36 407,

adjustable flow time by hand or remote, CE approved

 Product Code:
 G-37421000

 ERP Code:
 G-37421000

 Barcode:
 4005176935572

Product 2 Year Warranty, GROHE Long-Life finish

Features:

**Dimensions:** (I) 205mm x (w) 127mm x (h) 65mm

Package Weight: 1.24
CAD3D: Download