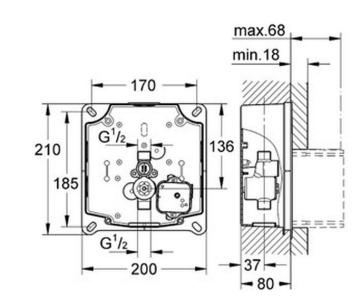

## Grohe Rapido U GROHE Rapido U

| Range:         | Rapido U                                                                                                                                                                                                                                                                                                                                                                                                                        |
|----------------|---------------------------------------------------------------------------------------------------------------------------------------------------------------------------------------------------------------------------------------------------------------------------------------------------------------------------------------------------------------------------------------------------------------------------------|
| Description:   | roughing-in set for urinal, for manual actuation or Tectron, infra-red electronic 6 V or 230 V, water group with stop valve, flow pressure min 0.5 bar, operating pressure max 10 bar, flush aid, functional unit checked ex factory, water supply connections ½" outer thread, connecting box for mains supply, installation box with gasket, fixing points for dry cladding and masonry-in, inspection shaft incl. protection |
| Product Code:  | G-37338000                                                                                                                                                                                                                                                                                                                                                                                                                      |
| ERP Code:      | G-37338000                                                                                                                                                                                                                                                                                                                                                                                                                      |
| Barcode:       | 4005176837920                                                                                                                                                                                                                                                                                                                                                                                                                   |
| Product        | 5 Year Warranty                                                                                                                                                                                                                                                                                                                                                                                                                 |
| Features:      |                                                                                                                                                                                                                                                                                                                                                                                                                                 |
| Dimensions:    | (I) 230mm x (w) 210mm x (h) 165mm                                                                                                                                                                                                                                                                                                                                                                                               |
| Package Weight | : 0.88                                                                                                                                                                                                                                                                                                                                                                                                                          |
| CAD3D:         | Download                                                                                                                                                                                                                                                                                                                                                                                                                        |